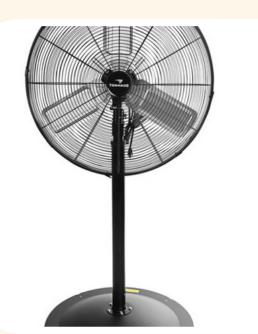

## Tent Accessories

Light Fixture For 20x20 or 20x30 tent- \$35 For 20x40 tent- \$70 \*For Delivery Only \*Only available with tent rental \*Disclaimer: Does not come with glass coverings

Industrial Fans \$35 each Recommend: 20x20- Needs 1 20x30- Needs 2 20x40- Needs 2