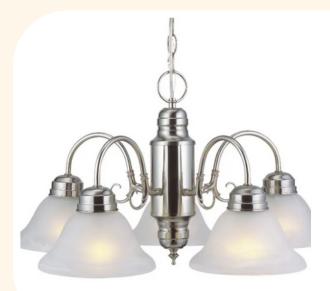

## Tent Accessories

Light Fixture For 20x20 or 20x30 tent- \$35 For 20x40 tent- \$70 \*For Delivery Only \*Only available with tent rental \*Disclaimer: Does not come with glass coverings

Industrial Fans \$35 each Recommend: 20x20- Needs 1 20x30- Needs 2 20x40- Needs 2