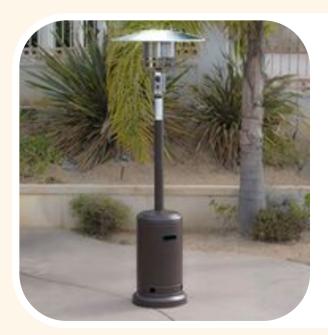

**Propane Heater** 

\$60 each
Recommend:
20x20- Needs 1
20x30- Needs 2
20x40- Needs 2